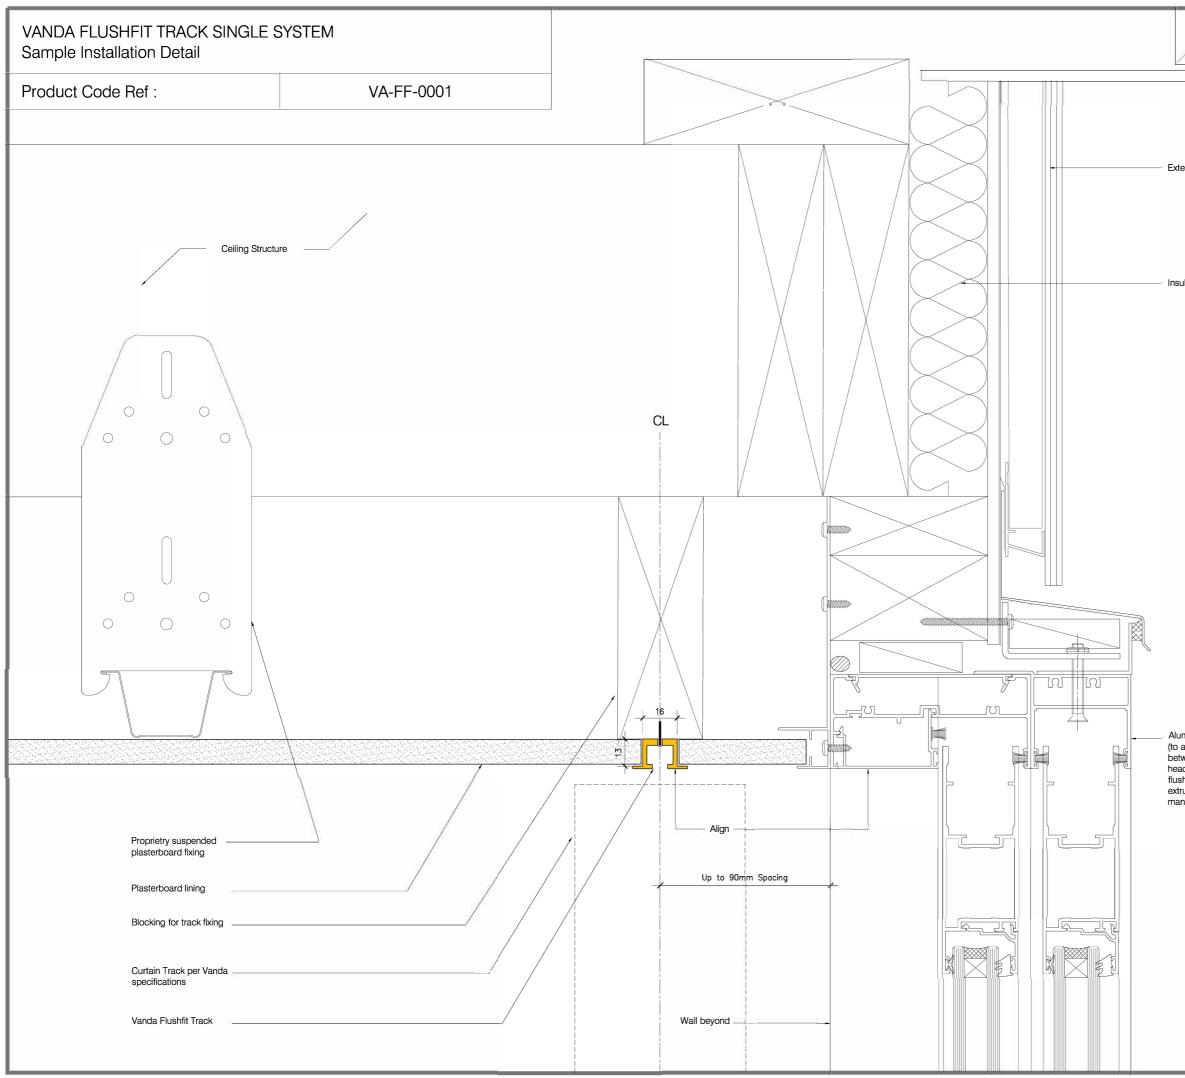

|                                                                                                                                             | Vanda                                                                                                                                                                                                                                                                                                                                                                             |
|---------------------------------------------------------------------------------------------------------------------------------------------|-----------------------------------------------------------------------------------------------------------------------------------------------------------------------------------------------------------------------------------------------------------------------------------------------------------------------------------------------------------------------------------|
| erior wall cladding                                                                                                                         |                                                                                                                                                                                                                                                                                                                                                                                   |
| ulation –                                                                                                                                   | VANDA HOLDINGS LTD<br>Unit G, 166 Marua Road<br>Ellerslie, Auckland<br>0800 826 326<br>admin@vanda.co.nz<br>www.vanda.co.nz                                                                                                                                                                                                                                                       |
|                                                                                                                                             | PRODUCT :<br>Vanda Flush Fit Single System Track<br>VA.FF.0001                                                                                                                                                                                                                                                                                                                    |
| uminium joinery<br>allow for flush fit<br>tween door/window<br>ad and bottom of<br>sh box coordinate<br>rusion with joinery<br>unufacturer) | DESCRIPTION :<br>The Flushfit aluminium track is designed flush to the<br>ceiling with a minimal flange.                                                                                                                                                                                                                                                                          |
|                                                                                                                                             | MATERIAL :<br>Powder coated aluminium in standard Vanda White or<br>any Dulux powdercoat colour.                                                                                                                                                                                                                                                                                  |
|                                                                                                                                             | NOTES :<br>Vanda suggests the distances vary<br>between 50-90mm.<br>However the above measurements<br>depend on the curtain heading<br>being specifed.<br>Ensure there is space for window/door<br>handles.                                                                                                                                                                       |
|                                                                                                                                             | DISCLAIMER:<br>Note that the architectural detail is shown for<br>reference only.<br>All architectural details shown shall not be used<br>for construction, and shall be drawn by an<br>architect according to the specific building project<br>and application. Drawing intent shows the<br>possible placement of Vanda products within<br>a building context.<br>1:2 Scale (A3) |
|                                                                                                                                             | CERTIFIED<br>VILL<br>SCORPERKG<br>OF ALUMINIUM<br>SCOPE 182.<br>CKechnie                                                                                                                                                                                                                                                                                                          |
|                                                                                                                                             | *Full Life Cycle is 5.62kg of CQ.e perkg of Aluminium<br>The Aluminium contained in<br>our products has the<br>above certification<br>Authorised: VAN22700 Expiry: 30.11.2022                                                                                                                                                                                                     |
|                                                                                                                                             |                                                                                                                                                                                                                                                                                                                                                                                   |